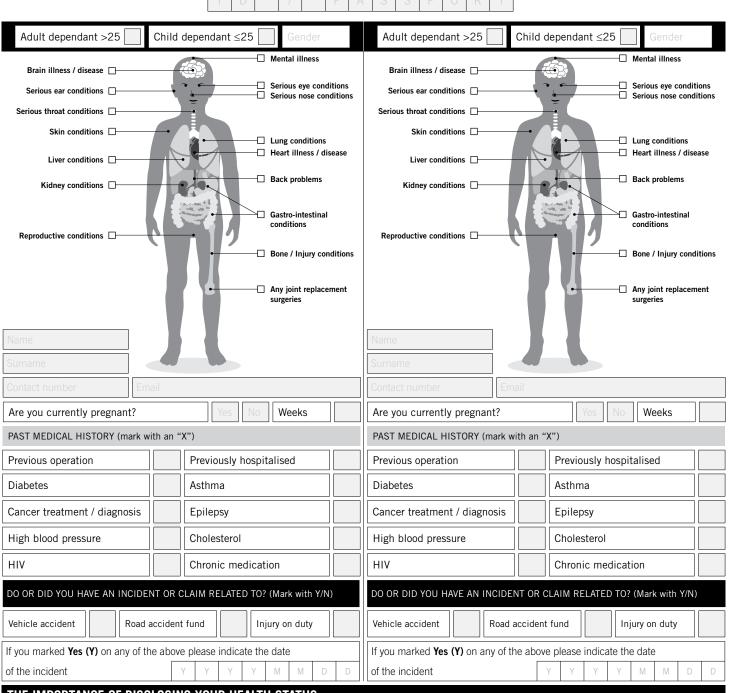

**APPLICATION REQUIREMENT:** To ensure your application is processed, please complete and sign the Medical Conditions Disclosure form on page 3 and 4. All fields marked with \* is mandatory.

Application Form Continue Next Page