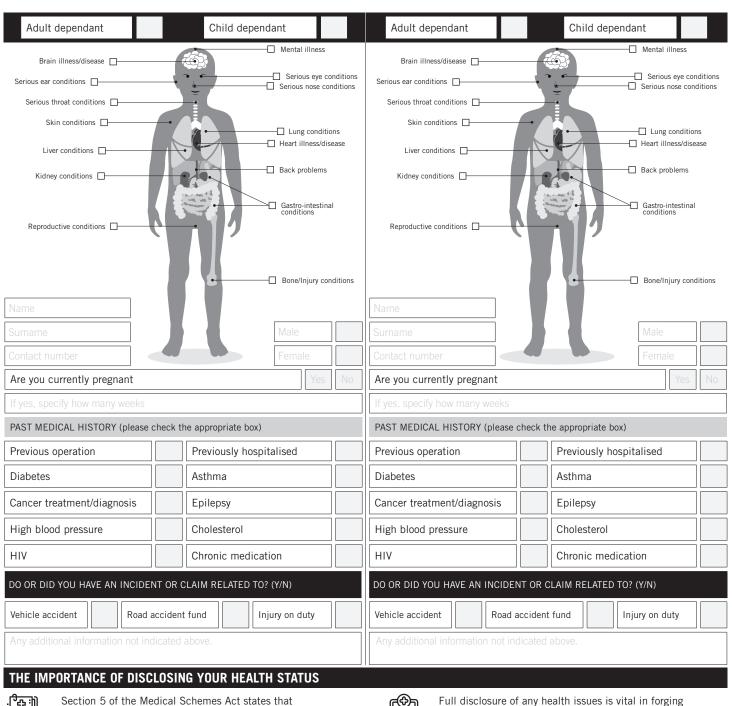

## MEDICAL CONDITIONS DISCLOSURE FORM

| Company name   |         |                    |
|----------------|---------|--------------------|
| Name           | Surname | ID/Passport number |
| Contact number |         |                    |

| Have you or your dependants                               | s suffe                                              | ered fro | m any | of the following    | ng conc                    | itions (please tick th                                    | ne app          | propria  | ate bo         | x)  |         |             |         |
|-----------------------------------------------------------|------------------------------------------------------|----------|-------|---------------------|----------------------------|-----------------------------------------------------------|-----------------|----------|----------------|-----|---------|-------------|---------|
| MAIN MEMBER                                               |                                                      |          |       |                     |                            | Spouse                                                    |                 |          |                | Adu | It depe | ndant       |         |
| Brain illness/disease   —                                 |                                                      |          |       |                     |                            | Brain illness/disease                                     |                 |          |                |     |         |             |         |
| Skin conditions  Liver conditions  Kidney conditions      | iver conditions Back problems                        |          |       |                     |                            |                                                           | Skin conditions |          |                |     |         |             |         |
| Reproductive conditions                                   | Gastro-intestinal conditions  Bone/Injury conditions |          |       |                     |                            | Reproductive conditions  Bone/Injury conditions  Name     |                 |          |                |     |         |             | litions |
|                                                           |                                                      |          |       | Male                |                            | Surname                                                   |                 |          |                |     |         | Male        |         |
|                                                           |                                                      |          |       | Female              |                            | Contact number                                            |                 |          |                |     |         | Female      |         |
| Are you currently pregnant Yes No                         |                                                      |          |       |                     |                            | Are you currently pre                                     |                 |          |                |     |         | Yes         | No      |
| If yes, specify how many weeks                            |                                                      |          |       |                     |                            | If yes, specify how many weeks                            |                 |          |                |     |         |             |         |
| PAST MEDICAL HISTORY (please                              | check th                                             |          |       |                     | 1                          | PAST MEDICAL HISTO                                        | ORY (p          | lease ch | eck the        |     |         |             |         |
| Previous operation                                        |                                                      |          |       | spitalised          |                            | Previous operation                                        |                 |          | Previously hos |     |         | ospitalised |         |
| Diabetes                                                  |                                                      | Asthm    | ıa    |                     |                            | Diabetes                                                  |                 |          | Asthma         |     |         |             |         |
| Cancer treatment/diagnosis Epilepsy                       |                                                      |          |       |                     | Cancer treatment/diagnosis |                                                           |                 |          | Epilepsy       |     |         |             |         |
| High blood pressure Cholesterol                           |                                                      |          |       | High blood pressure |                            |                                                           | Cholesterol     |          |                |     |         |             |         |
| HIV Chronic medication                                    |                                                      |          |       |                     | HIV Chronic medication     |                                                           |                 |          |                |     |         |             |         |
| DO OR DID YOU HAVE AN INCIDENT OR CLAIM RELATED TO? (Y/N) |                                                      |          |       |                     |                            | DO OR DID YOU HAVE AN INCIDENT OR CLAIM RELATED TO? (Y/N) |                 |          |                |     |         |             |         |
| Vehicle accident Road accident fund Injury on duty        |                                                      |          |       |                     |                            | Vehicle accident   Road accident fund   Injury on duty    |                 |          |                |     |         |             |         |
| Any additional information not indicated above.           |                                                      |          |       |                     |                            | Any additional information not indicated above.           |                 |          |                |     |         |             |         |